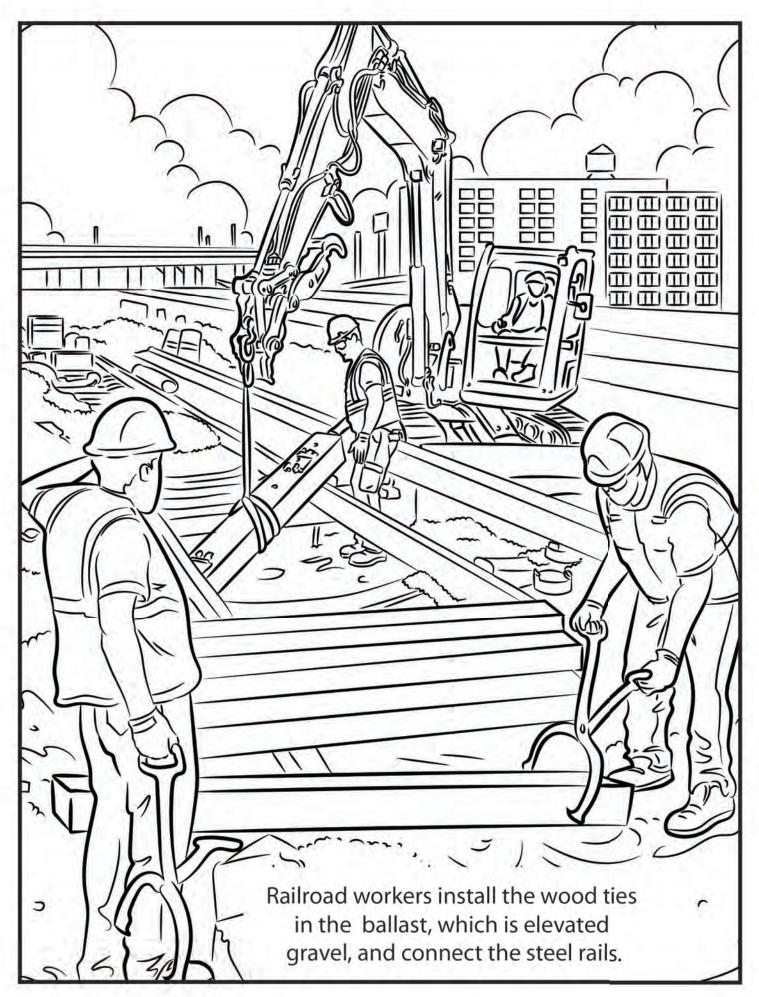

Trains Moving From Tree To Me is published by the Railway Tie Association and Western Wood Preservers Institute.

For more information on wood rail ties, see our website at *www.RTA.org.* For information on preservative-treated wood products, go to *www.PreservedWood.org.* 

© 2022 Railway Tie Association and Western Wood Preservers Institute













|   |   | į | Tra | ins        | Mo | ving | g fro | om <sup>-</sup> | Tree | e to | Me |    |   |   |
|---|---|---|-----|------------|----|------|-------|-----------------|------|------|----|----|---|---|
| Z | Н | R | А   | <b>1</b> . | 11 | R    | 0     | A               | D    | т    | 0  | A  | G | Т |
| 0 | H | R | 1   | U          | Т  | Ρ    | V     | L               | G    | R    | Т  | Т  | М | N |
| E | 1 | W | J   | K          | Ρ  | S    | Q     | W               | P    | Α    | R  | Т  | R | R |
| G | н | V | Ν   | K          | G  | В    | Μ     | L               | т    | 1    | Α  | В  | 1 | Q |
| N | Y | D | Ζ   | 0          | S  | E    | С     | 0               | N    | N    | С  | E  | Α | E |
| Т | L | L | G   | L          | H  | 0    | R     | С               | H