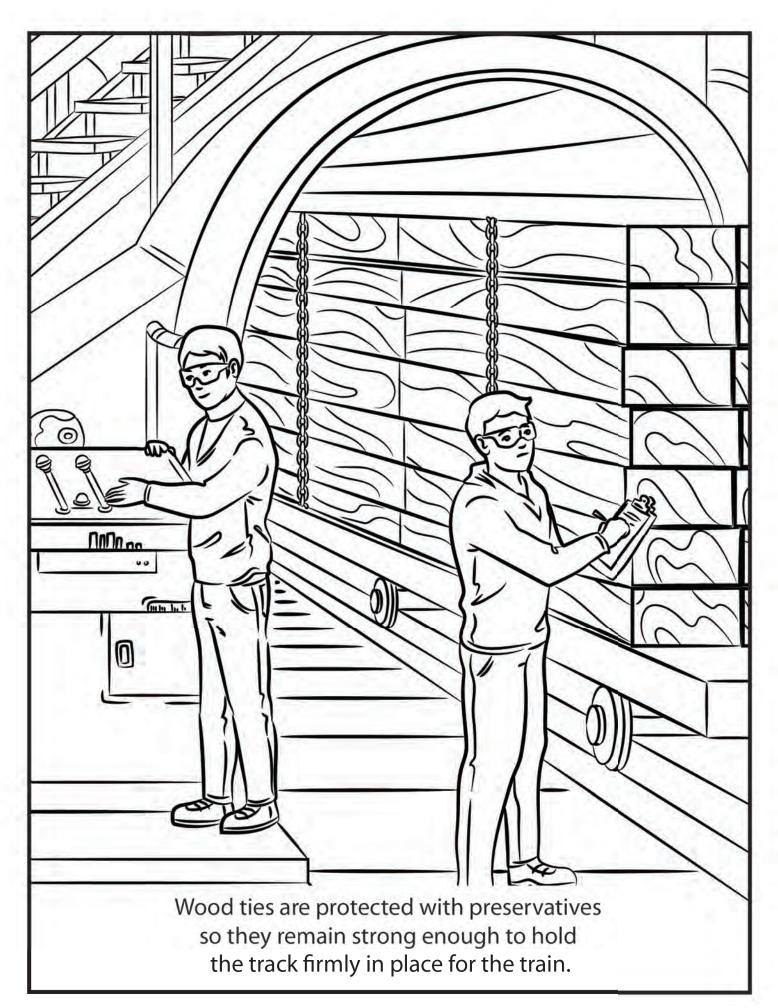

Trains Moving From Tree To Me is published by the Railway Tie Association and Western Wood Preservers Institute.

For more information on wood rail ties, see our website at *www.RTA.org.* For information on preservative-treated wood products, go to *www.PreservedWood.org.* 

© 2022 Railway Tie Association and Western Wood Preservers Institute













|   |   | į | Tra | ins        | Mo | ving | g fro | om <sup>-</sup> | Tree | e to | Me |    |   |   |
|---|---|---|-----|------------|----|------|-------|-----------------|------|------|----|----|---|---|
| Z | Н | R | А   | <b>1</b> . | 11 | R    | 0     | A               | D    | т    | 0  | A  | G | Т |
| 0 | H | R | 1   | U          | Т  | Ρ    | V     | L               | G    | R    | Т  | Т  | М | N |
| E | 1 | W | J   | K          | Ρ  | S    | Q     | W               | P    | Α    | R  | Т  | R | R |
| G | н | V | Ν   | K          | G  | В    | Μ     | L               | т    | 1    | Α  | В  | 1 | Q |
| N | Y | D | Ζ   | 0          | S  | E    | С     | 0               | N    | N    | С  | E  | Α | E |
| Т | L | L | G   | L          | H  | 0    | R     | С               | H