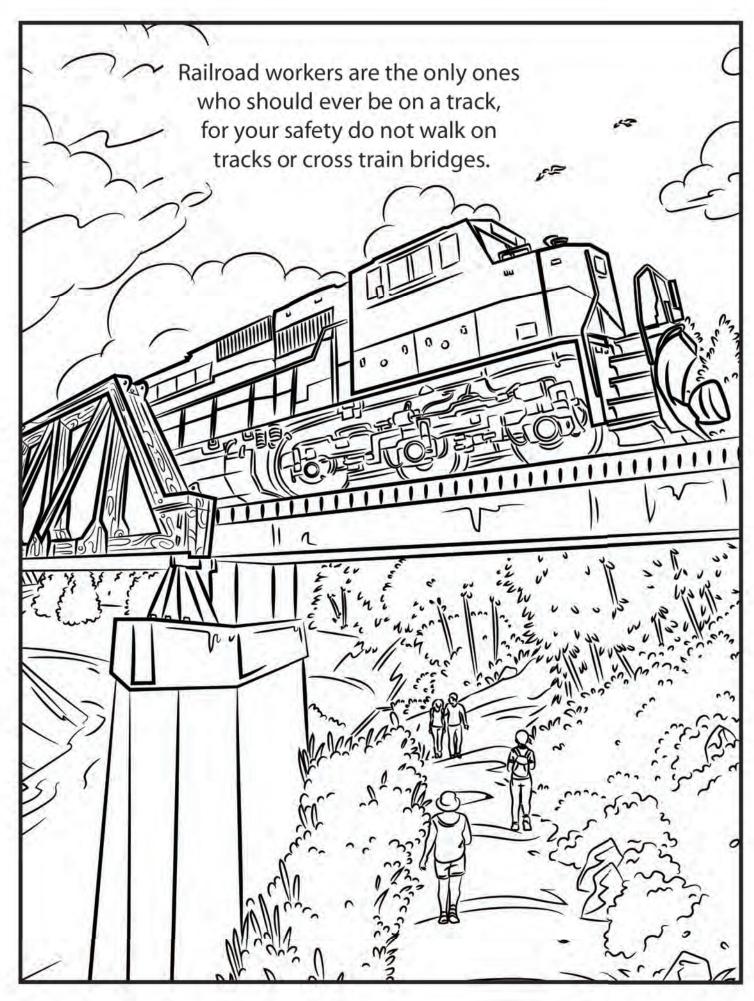

Trains Moving From Tree To Me is published by the Railway Tie Association and Western Wood Preservers Institute.

For more information on wood rail ties, see our website at *www.RTA.org.* For information on preservative-treated wood products, go to *www.PreservedWood.org.* 

© 2022 Railway Tie Association and Western Wood Preservers Institute













|   |   | į | Tra | ins        | Mo | ving | g fro | om <sup>-</sup> | Tree | e to | Me |    |   |   |
|---|---|---|-----|------------|----|------|-------|-----------------|------|------|----|----|---|---|
| Z | Н | R | А   | <b>1</b> . | 11 | R    | 0     | A               | D    | т    | 0  | A  | G | Т |
| 0 | H | R | 1   | U          | Т  | Ρ    | V     | L               | G    | R    | Т  | Т  | М | N |
| E | 1 | W | J   | K          | Ρ  | S    | Q     | W               | P    | Α    | R  | Т  | R | R |
| G | н | V | Ν   | K          | G  | В    | Μ     | L               | т    | 1    | Α  | В  | 1 | Q |
| N | Y | D | Ζ   | 0          | S  | E    | С     | 0               | N    | N    | С  | E  | Α | E |
| Т | L | L | G   | L          | H  | 0    | R     | С               | H    |