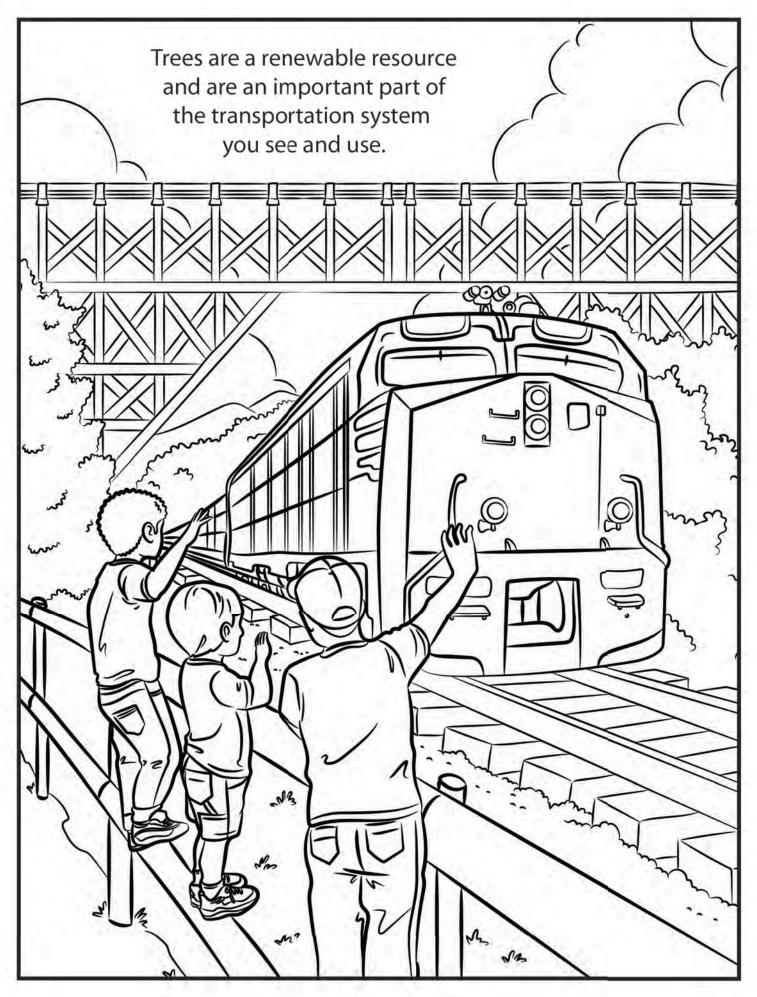

Trains Moving From Tree To Me is published by the Railway Tie Association and Western Wood Preservers Institute.

For more information on wood rail ties, see our website at *www.RTA.org.* For information on preservative-treated wood products, go to *www.PreservedWood.org.* 

© 2022 Railway Tie Association and Western Wood Preservers Institute













|   |   | į | Tra | ins        | Mo | ving | g fro | om <sup>-</sup> | Tree | e to | Me |    |   |   |
|---|---|---|-----|------------|----|------|-------|-----------------|------|------|----|----|---|---|
| Z | Н | R | А   | <b>1</b> . | 11 | R    | 0     | A               | D    | т    | 0  | A  | G | Т |
| 0 | H | R | 1   | U          | Т  | Ρ    | V     | L               | G    | R    | Т  | Т  | М | N |
| E | 1 | W | J   | K          | Ρ  | S    | Q     | W               | P    | Α    | R  | Т  | R | R |
| G | н | V | Ν   | K          | G  | В    | Μ     | L               | т    | 1    | Α  | В  | 1 | Q |
| N | Y | D | Ζ   | 0          | S  | E    | С     | 0               | N    | N    | С  | E  | Α | E |
| Т | L | L | G   | L          | H  | 0    | R     | С