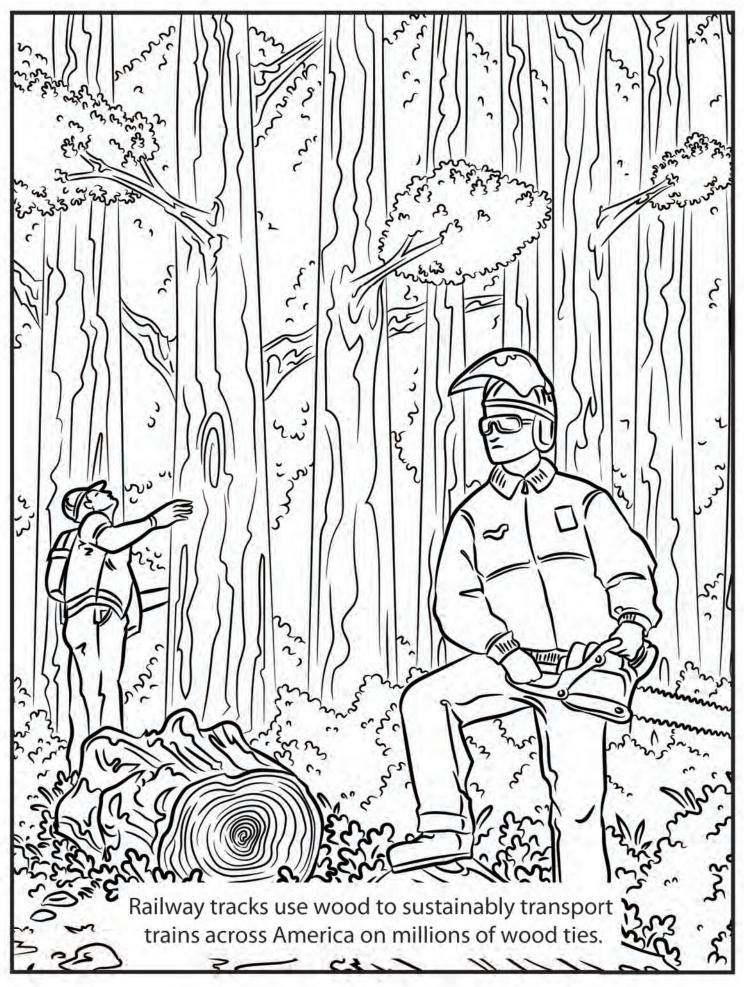

Trains Moving From Tree To Me is published by the Railway Tie Association and Western Wood Preservers Institute.

For more information on wood rail ties, see our website at *www.RTA.org.* For information on preservative-treated wood products, go to *www.PreservedWood.org.* 

© 2022 Railway Tie Association and Western Wood Preservers Institute













|   |   | į | Tra | ins        | Mo | ving | g fro | om <sup>-</sup> | Tree | e to | Me |    |   |   |
|---|---|---|-----|------------|----|------|-------|-----------------|------|------|----|----|---|---|
| Z | Н | R | А   | <b>1</b> . | 11 | R    | 0     | A               | D    | т    | 0  | A  | G | Т |
| 0 | H | R | 1   | U          | Т  | Ρ    | V     | L               | G    | R    | Т  | Т  | М | N |
| E | 1 | W | J   | K          | Ρ  | S    | Q     | W               | P    | Α    | R  | Т  | R | R |
| G | н | V | Ν   | K          | G  | В    | Μ     | L               | т    | 1    | Α  | В  | 1 | Q |
| N | Y | D | Ζ   | 0          | S  | E    | С     | 0               | N    | N    | С  | E  | Α | E |
| Т | L | L | G   | L          | H  | 0    | R     | С